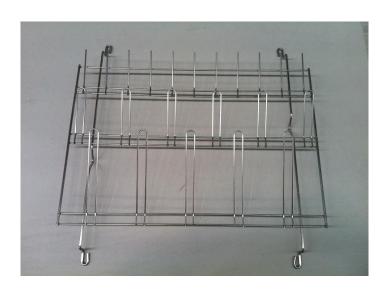

## Drying Racks Glassware Draining Racks

Laboratory Systems Group draining racks are made from a sturdy (PVC) coated steel frame, with ample room for hanging and drying a range of glassware and test tube sizes. Available in several standard sizes or able to be custom made for your laboratory. The clear acrylic back is easily fixed to the rear of your sink, or any substrate. Featuring a 45° lip at the base, water is directed away from your wall.

## **Features**

Available in several standard sizes :

600 — one rack

1200 - two racks

1500 - two racks

1800 — three racks

- PVC coated steel glassware support spigots
- Acrylic back with diversion lip at base
- Pre-drilled fixing holes
- Sturdy plastic coated steel frame

## Options:

- Back board can be manufactured from materials other than acrylic
- Stainless steel frame
- Custom shaped backboard to avoid existing tapware
- Custom widths to suit your available space

| MODEL  | WIDTH (mm) | HEIGHT (mm) | FRAMES | WEIGHT (kg) |
|--------|------------|-------------|--------|-------------|
| ADR-6  | 600        | 930         | 1      | 3           |
| ADR-12 | 1200       | 930         | 2      | 6           |
| ADR-15 | 1500       | 930         | 2      | 8           |
| ADR-18 | 1800       | 930         | 3      | 10          |