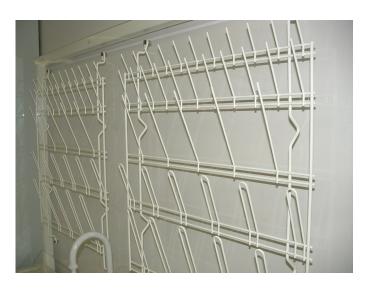

## Drying Racks Glassware Draining Racks

Laboratory Systems Group draining racks are made from a sturdy (PVC) coated steel frame, with ample room for hanging and drying a range of glassware and test tube sizes. Available in several standard sizes or able to be custom made for your laboratory. The clear acrylic back is easily fixed to the rear of your sink, or any substrate. Featuring a 45° lip at the base, water is directed away from your wall.

## **Features**

Available in several standard sizes :

600 — one rack

1200 - two racks

1500 - two racks

1800 — three racks

- PVC coated steel glassware support spigots
- Acrylic back with diversion lip at base
- Pre-drilled fixing holes
- Sturdy plastic coated steel frame

## Options:

- Back board can be manufactured from materials other than acrylic
- Stainless steel frame
- Custom shaped backboard to avoid existing tapware
- Custom widths to suit your available space

| MODEL  | WIDTH (mm) | HEIGHT (mm) | FRAMES | WEIGHT (kg) |
|--------|------------|-------------|--------|-------------|
| ADR-6  | 600        | 930         | 1      | 3           |
| ADR-12 | 1200       | 930         | 2      | 6           |
| ADR-15 | 1500       | 930         | 2      | 8           |
| ADR-18 | 1800       | 930         | 3      | 10          |