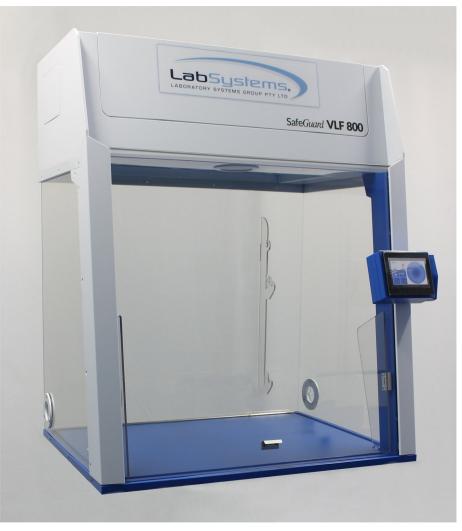

### Vertical Laminar Flow Cabinet

Laboratory Systems Group's SafeGuardVLF™ Vertical laminar flow cabinet offers a clean environment to allow contamination-free manipulation of samples. The Safe-GuardVLF™ features a compact design that can provide laboratories the space to operate in a clean zone. The ISO Class 5 environment is achieved using the Safe-GuardVLF™. Air from the exterior is delivered into the unit through a prefilter and further cleaned using a H14 HEPA filter.

The SafeGuardVLF™ is designed and manufactured here in Australia, and includes cord ports.

To ensure proper maintenance, a Pre/HEPA filter replacement alarm signals the user when necessary. Contact one of our specialists today to enquire about your application, or to find out more about the

#### **Features**

- Designed & manufactured in Australia
- ISO Class 5 vertical laminar flow
- Pre/HEPA filter replacement alarm
- Compact & modern
- Simple cleaning & maintenance
- Standard LED light
- Standard Cord port
- HEPA filtration system
- Microswitch door safety mechanism for when the unit is closed to maintain a clean environment.

#### **Optional Features**

- Mobile under bench
- Electric height-adjustable bench
- Customisable to suit your application
- Shelving options
- GuardWings<sup>™</sup>, These allow a smaller work zone opening to keep disturbance to a minimum. (shown on image)