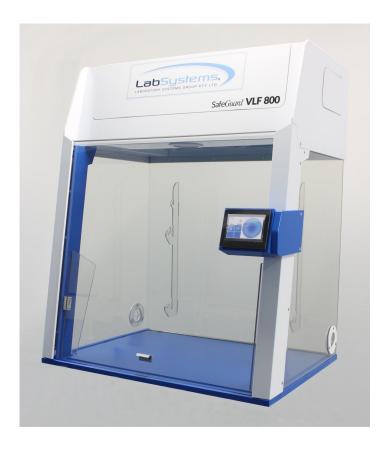

### Vertical Laminar Flow Cabinet

Laboratory Systems Group's SafeGuardVLF™ Vertical laminar flow cabinet offers a clean environment to allow contamination-free manipulation of samples. The Safe-GuardVLF™ features a compact design that can provide laboratories the space to operate in a clean zone. The ISO Class 5 environment is achieved using the Safe-GuardVLF™. Air from the exterior is delivered into the unit through a prefilter and further cleaned using a H14 HEPA filter.

#### **Features**

- Designed & manufactured in Australia
- ISO Class 5 vertical laminar flow
- Pre/HEPA filter replacement alarm
- Compact & modern
- Simple cleaning & maintenance
- Standard LED light
- Standard Cord port
- HEPA filtration system
- Microswitch door safety mechanism for when the unit is closed to maintain a clean environment.

#### **Optional Features**

- Mobile under bench
- Electric height-adjustable bench
- Customisable to suit your application
- Shelving options
- GuardWings<sup>™</sup>, These allow a smaller work zone opening to keep disturbance to a minimum. (shown on image)