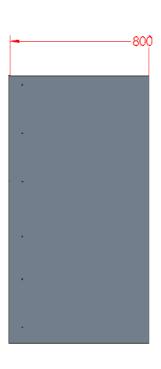

### **Optional Features**

- Polypropylene sink & drain
- Gas & water ports
- Cord port
- Custom base inserts
- Steel under bench frame
- Double filter application
- Electric height-adjustable bench

| DIMENSIONS | SG Pro900 | SG Pro 1200 | SG Pro 1500 | SG Pro 1800 | SG Pro 2000 | SG Pro 2400 |
|------------|-----------|-------------|-------------|-------------|-------------|-------------|
| HEIGHT     | 1500mm    | 1500mm      | 1500mm      | 1500mm      | 1500mm      | 1500mm      |
| WIDTH      | 900mm     | 1200mm      | 1500mm      | 1800mm      | 2000mm      | 2400mm      |
| DEPTH      | 800mm     | 800mm       | 800mm       | 800mm       | 800mm       | 800mm       |