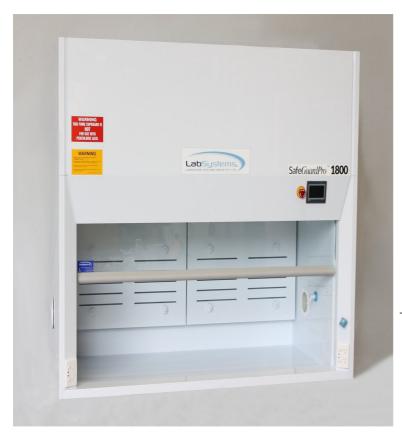

## **SafeGuardPro™**

# **Ductless Fume Cupboard**

The SafeGuardPro™ ductless fume cupboard provides both operator and environment protection for corrosive and solvent-based applications. With a portable, modern design made here in Australia, this polypropylene fume cabinet offers exceptional chemical resistance—a perfect alternative to standard metal fume cupboards which risk rust and reduced safety. Minimal installation is required, and with no ductwork, the SafeGuardPro™ is an economical, efficient option for your lab.

A state-of-the-art control system provides airflow and filter monitoring, ensuring user protection 24 hours a day. Multiple filtration options, including HEPA and carbon filters, are available—our specialists can help you in determining the best solution for your application. The SafeGuardPro™ ductless fume cabinet exceeds requirements of AS/NZS 2243.9:2009 Safety in laboratories – Recirculating fume cabinets.

#### **Features**

- Ductless, portable design
- Designed & made in Australia
- Wide range of filtration options available
- Minimal installation will plug directly into standard 220V 10AMP electrical outlet
- Toughened glass sliding sash
- Polypropylene construction
- Features automatic safety controller
- Low airflow & filter replacement alarm