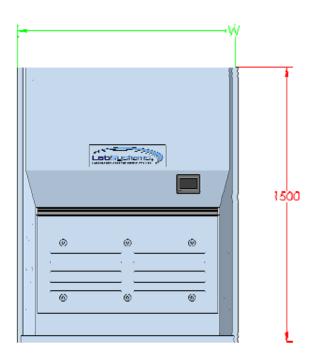

### **Optional Features**

- Polypropylene sink & drain
- Gas & water ports
- Cord port
- Custom base inserts
- Steel under bench frame
- Double filter application
- Electric height-adjustable bench

| DIMENSIONS | SG Pro900 | SG Pro 1200 | SG Pro 1500 | SG Pro 1800 | SG Pro 2000 | SG Pro 2400 |
|------------|-----------|-------------|-------------|-------------|-------------|-------------|
| HEIGHT     | 1500mm    | 1500mm      | 1500mm      | 1500mm      | 1500mm      | 1500mm      |
| WIDTH      | 900mm     | 1200mm      | 1500mm      | 1800mm      | 2000mm      | 2400mm      |
| DEPTH      | 800mm     | 800mm       | 800mm       | 800mm       | 800mm       | 800mm       |